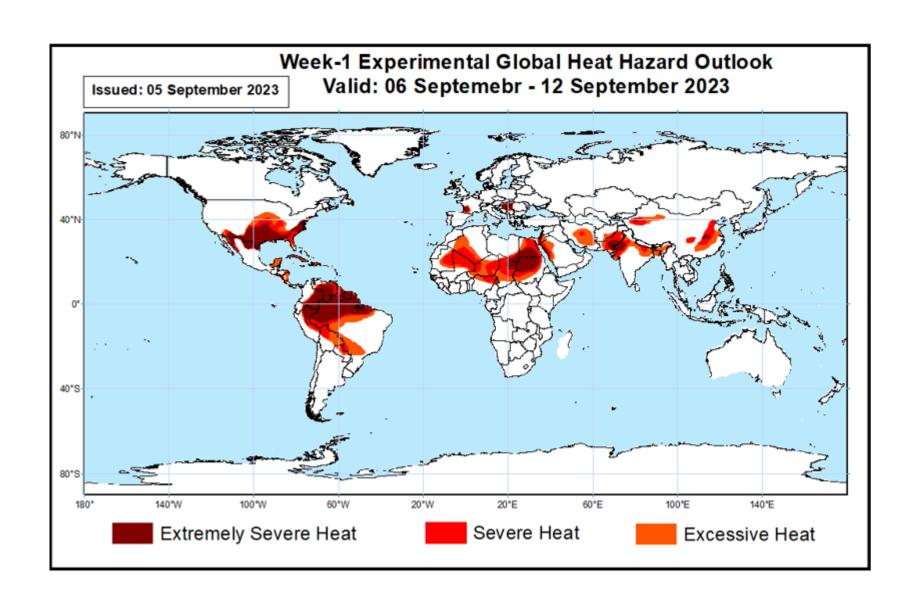

## **Continental Heat Hazard Map**

Create a Heat Hazard map over Africa

- You can extract Africa from your original shape file
- Your map should have clear and easy to read title, legend, data source, etc.