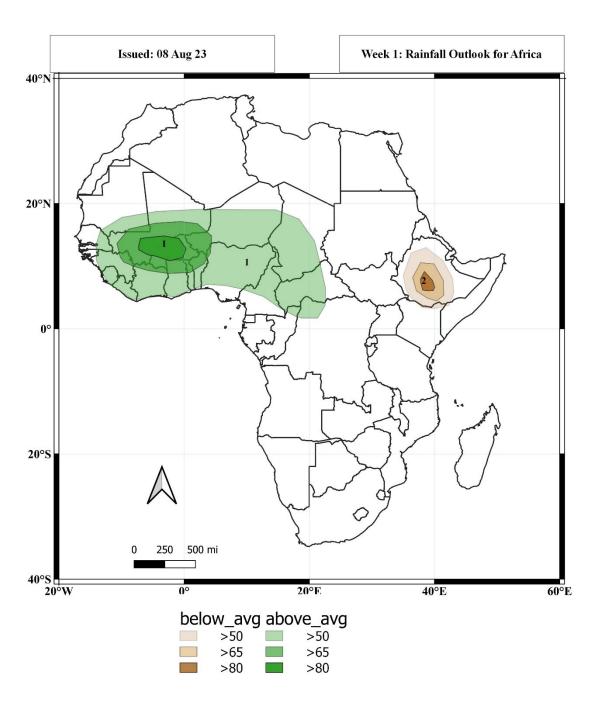

## **Sub-regional Forecast Map**

 Create a sub-regional (e.g., West Africa or Eastern Africa or Southern Africa) production level seasonal forecast map(find "subregion" from attribute table)

 Your map should have clear and easy to read title, legend, data source, etc.