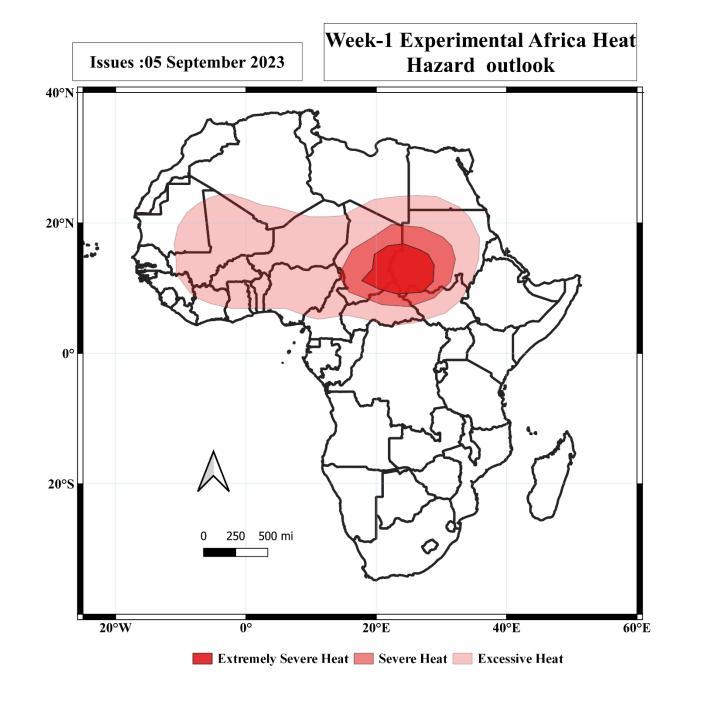

## **Continental Heat Hazard Map**

Create a Heat Hazard map over Africa

- You can extract Africa from your original shape file
- Your map should have clear and easy to read title, legend, data source, etc.