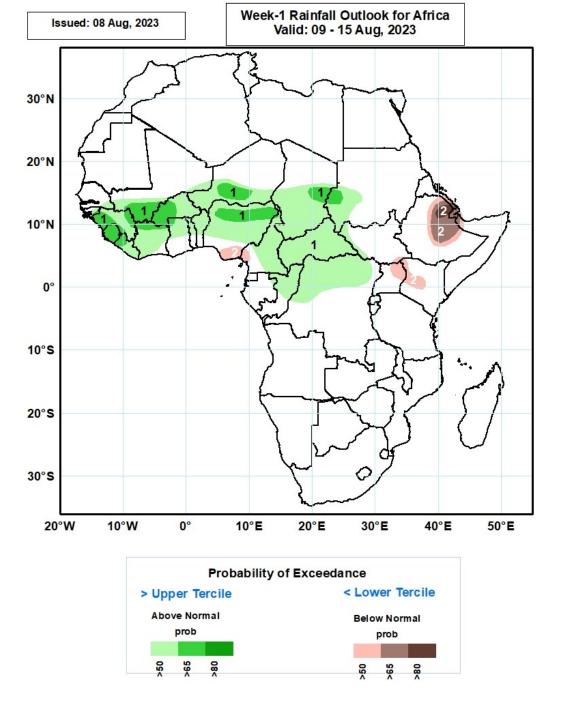

## **Sub-regional Forecast Map**

 Create a sub-regional (e.g., West Africa or Eastern Africa or Southern Africa) production level seasonal forecast map(find "subregion" from attribute table)

 Your map should have clear and easy to read title, legend, data source, etc.