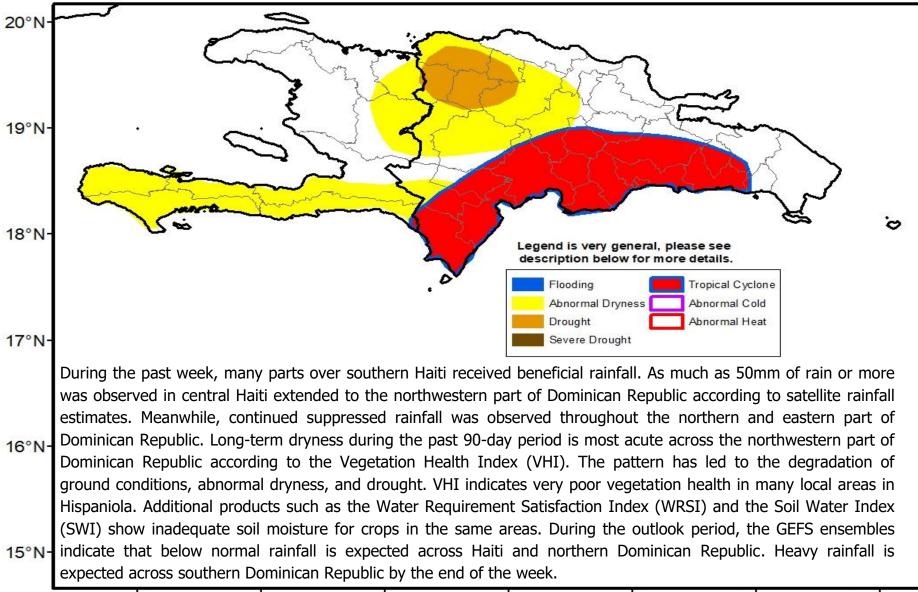

## Climate Prediction Center's Hispaniola Hazards Outlook 01 July – 07 July 2021

Torrential rainfall is expected across southern Hispaniola from two tropical depressions by the end of the week

| 250 | 1.000 000 (2008000) | 95744558444544703 | and the second second | HETEROP PROVIDENCES | and the second second | 000200000000000000000000000000000000000 | and a state of the |
|-----|---------------------|-------------------|-----------------------|---------------------|-----------------------|-----------------------------------------|--------------------------------------------------------------------------------------------------------------------------------------------------------------------------------------------------------------------------------------------------------------------------------------------------------------------------------------------------------------------------------------------------------------------------------------------------------------------------------------------------------------------------------------------------------------------------------------------------------------------------------------------------------------------------------------------------------------------------------------------------------------------------------------------------------------------------------------------------------------------------------------------------------------------------------------------------------------------------------------------------------------------------------------------------------------------------------------------------------------------------------------------------------------------------------------------------------------------------------------------------------------------------------------------------------------------------------------------------------------------------------------------------------------------------------------------------------------------------------------------------------------------------------------------------------------------------------------------------------------------------------------------------------------------------------------------------------------------------------------------------------------------------------------------------------------------------------------------------------------------------------------------------------------------------------------------------------------------------------------------------------------------------------------------------------------------------------------------------------------------------------|
|     | 74°\//              | 73°\//            | 72°\//                | 71°\//              | 70°W                  | 69°W                                    | 68°W                                                                                                                                                                                                                                                                                                                                                                                                                                                                                                                                                                                                                                                                                                                                                                                                                                                                                                                                                                                                                                                                                                                                                                                                                                                                                                                                                                                                                                                                                                                                                                                                                                                                                                                                                                                                                                                                                                                                                                                                                                                                                                                           |
|     |                     | 10 00             | 12 00                 |                     | 10 00                 | 00 00                                   | 00 00                                                                                                                                                                                                                                                                                                                                                                                                                                                                                                                                                                                                                                                                                                                                                                                                                                                                                                                                                                                                                                                                                                                                                                                                                                                                                                                                                                                                                                                                                                                                                                                                                                                                                                                                                                                                                                                                                                                                                                                                                                                                                                                          |